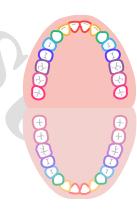

#### **Adult Teeth Development**

**Upper Teeth** 

Central Incisor

**Lateral Incisor** 

**Canine** 

First Pre-Molar

**Second Pre-Molar** 

First Molar

**Second Molar** 

**Third Molar** 

**Eruption** 

7-8 years

8-9 years

11-12 years

**10-11 years** 

10-12 years

6-7 years

12-13 years

17-21 years

**Central Incisor** 

Lateral Incisor

Canine

First Pre-Molar

**Second Pre-Molar** 

First Molar

**Second Molar** 

Third Molar

#### **Eruption**

6-7 years

7-8 years

**9-10 years** 

10-12 years

11-12 years

6-7 years

11-13 years

17-21 years