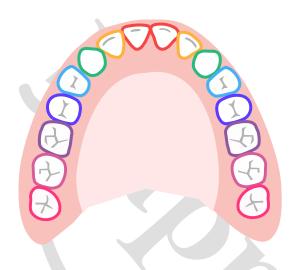

#### **Adult Teeth Development**

**Upper Teeth** 

Central Incisor

**Lateral Incisor** 

**Canine** 

First Pre-Molar

**Second Pre-Molar** 

First Molar

**Second Molar** 

**Third Molar** 

**Eruption** 

7-8 years

8-9 years

11-12 years

**10-11 years** 

10-12 years

6-7 years

12-13 years

17-21 years

**Central Incisor** 

Lateral Incisor

Canine

First Pre-Molar

**Second Pre-Molar** 

First Molar

**Second Molar** 

Third Molar

#### **Eruption**

6-7 years

7-8 years

**9-10 years** 

10-12 years

11-12 years

6-7 years

11-13 years

17-21 years