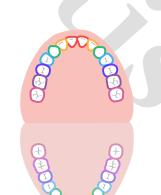

#### **Adult Teeth Development**

**Upper Teeth** 

Central Incisor

**Lateral Incisor** 

**Canine** 

First Pre-Molar

**Second Pre-Molar** 

First Molar

**Second Molar** 

**Third Molar** 

**Eruption** 

7-8 years

8-9 years

11-12 years

**10-11 years** 

10-12 years

6-7 years

12-13 years

17-21 years

**Central Incisor** 

Lateral Incisor

Canine

First Pre-Molar

**Second Pre-Molar** 

First Molar

**Second Molar** 

Third Molar

#### **Eruption**

6-7 years

7-8 years

**9-10 years** 

10-12 years

11-12 years

6-7 years

11-13 years

17-21 years